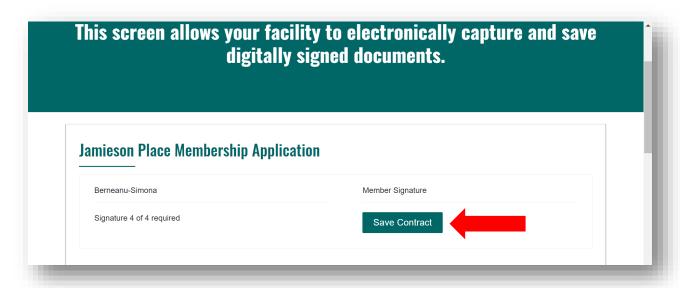

Scroll down to the bottom of the Agreement page and enter your signature in the signature block 4 times so that the Agreement populates all required areas of the application with your signature.

6. Once you have entered your signatures, select **Save Contact**.