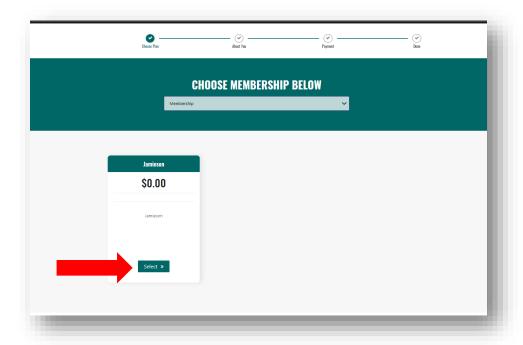

**3.** In the next screen, click **Select** 

4. Complete all required fields on the Membership Terms page and click Continue

5. Next page – **Agreement** - will display your membership application auto populated with the personal information you entered on the previous page.