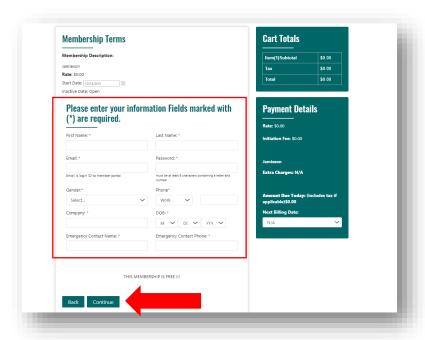

**3.** In the next screen, click **Select** 

4. Complete all required fields on the Membership Terms page and click Continue

5. Next page – **Agreement** - will display your membership application auto populated with the personal information you entered on the previous page.