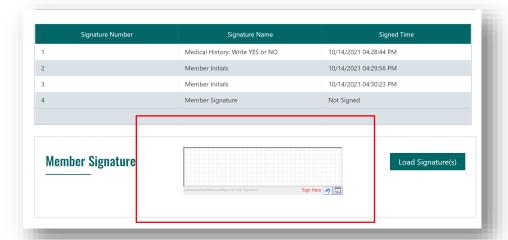

Scroll down to the bottom of the Agreement page and enter your signature in the signature block 4 times so that the Agreement populates all required areas of the application with your signature.

6. Once you have entered your signatures, select **Save Contact**.