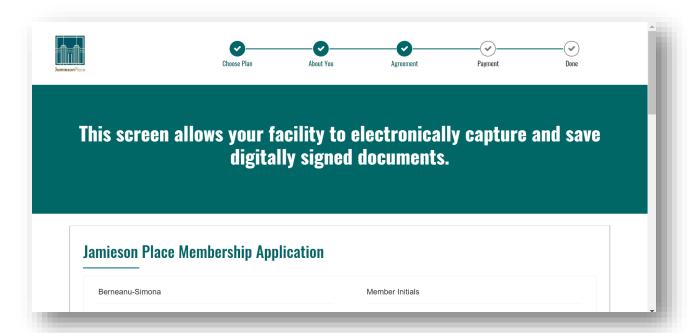

**3.** In the next screen, click **Select** 

4. Complete all required fields on the Membership Terms page and click Continue

5. Next page – **Agreement** - will display your membership application auto populated with the personal information you entered on the previous page.

Scroll down to the bottom of the Agreement page and enter your signature in the signature block 4 times so that the Agreement populates all required areas of the application with your signature.

6. Once you have entered your signatures, select **Save Contact**.