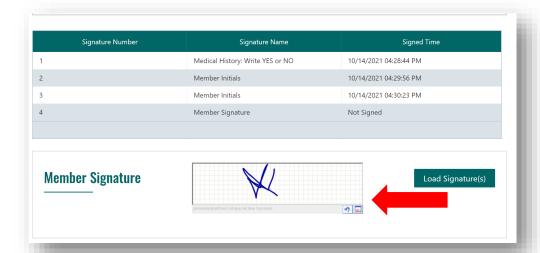

Scroll down to the bottom of the Agreement page and enter your signature in the signature block 4 times so that the Agreement populates all required areas of the application with your signature.

6. Once you have entered your signatures, select **Save Contact**.