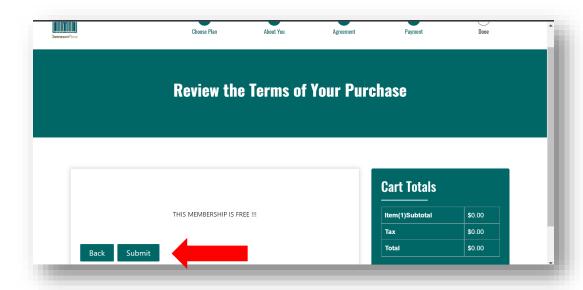

**7.** Review the Terms of Your Purchase. The membership is free, so no additional information is required here. Select **Submit** and **Done.** 

You will receive an email notifying you that your membership application has been processed and you can now start using the portal.