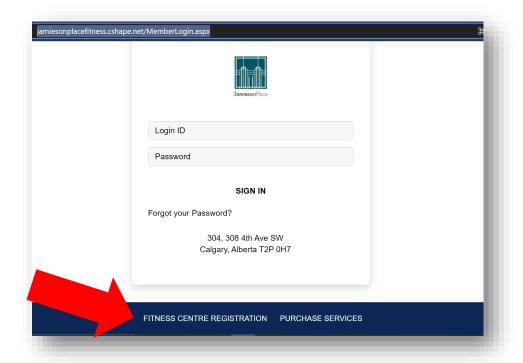

## **Fitness Centre Online Registration Guide**

- Access the Fitness Centre Member Portal here:
   <a href="https://jamiesonplacefitness.cshape.net/MemberLogin.aspx">https://jamiesonplacefitness.cshape.net/MemberLogin.aspx</a>. It can also be accessed from the Fitness Centre page of our building website:
   <a href="https://www.jamiesonplace.com/building/amenities/fitness">https://www.jamiesonplace.com/building/amenities/fitness</a>, under Registration.
- 2. On the home page, start your registration by selecting the Fitness Centre Registration Tab.