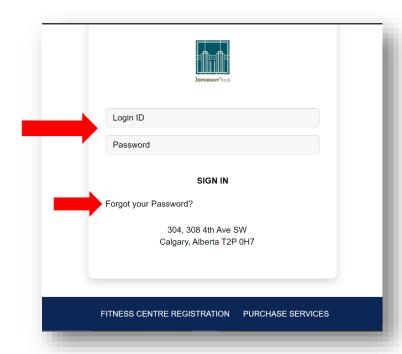

8. To start using the portal and register for classes, book workout time, etc. access https://jamiesonplacefitness.cshape.net/MemberLogin.aspx.

Enter your username (last name – first name or email provided on the registration form) and the password you have selected on the registration form. If you need help with resetting your password, click on **Forgot your Password** or contact the Fitness Centre staff at jpfitness@livnorth.com.