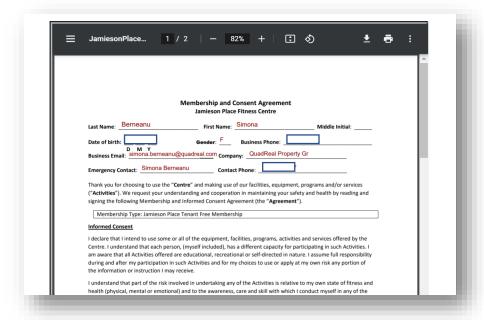

**3.** In the next screen, click **Select** 

4. Complete all required fields on the Membership Terms page and click Continue

5. Next page – **Agreement** - will display your membership application auto populated with the personal information you entered on the previous page.